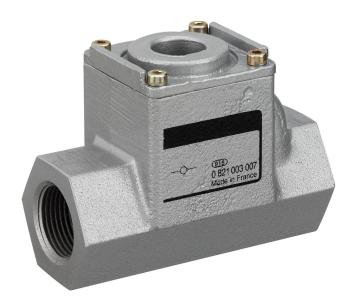

## Non-return valve, Series NR01

0821003007

Series NR01

2024-04-04

#### **Series NR01**

AVENTICS Series NR01, thanks to an array of connection options, the NR non-return valves can be screwed in separately and are also suitable for direct installation in piping.

### Technical data

Industry Industrial
Type Poppet valve
Mounting installing in piping

Compressed air connection 1 G 3/4

Compressed air connection type 1 Internal thread

Compressed air connection 2 G 3/4

Compressed air connection type 2 Internal thread