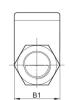

# Non-return valve, Series NR01

0821003007

Series NR01

2024-04-04

Seal material Part No. Dimensions Acrylonitrile butadiene rubber 0821003007

|            | R1    | D1    | B1 | H1 | H2 | L1  | L2 |
|------------|-------|-------|----|----|----|-----|----|
| 0821003007 | G 3/4 | G 3/4 | 50 | 74 | 41 | 100 | 51 |
| 0821003008 | G 1   | G 1   | 50 | 74 | 41 | 100 | 51 |