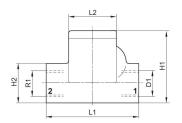

# Non-return valve, Series NR01

0821003007

Series NR01

2024-04-04

Seal material Part No. Dimensions Acrylonitrile butadiene rubber 0821003007

|            | R1    | D1    | B1 | H1 | H2 | L1  | L2 |
|------------|-------|-------|----|----|----|-----|----|
| 0821003007 | G 3/4 | G 3/4 | 50 | 74 | 41 | 100 | 51 |
| 0821003008 | G 1   | G 1   | 50 | 74 | 41 | 100 | 51 |