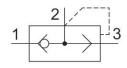

## **AVENTICS Quick exhaust valves**

AVENTICS Series Quick Exhaust valves are pneumatic quick exhaust valves with aluminium or polymer bodies. They speed the exhausting of air cylinders, clutches or other pneumatic devices. Sensitive with a large internal air passages exhaust air quickly for top speed of your operation and benefits of a special diaphragm design that eliminates chattering associated with exhaust valves.

## Technical data

Weight

Industry Industrial
Type Poppet valve
Medium Compressed air

Compressed air connection input G 3/8

Compressed air connection type 1 Internal thread

Compressed air connection 2 G 3/8

Compressed air connection type 2 Internal thread

Port 3 (Exhaust) G 3/8

Compressed air connection type 3 Internal thread

Nominal flow Qn 1 to 2

Nominal flow Qn 2 to 3

2050 I/min

2050 I/min

Min. working pressure 0.5 bar