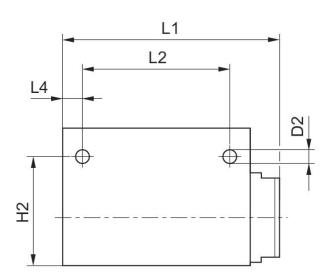

## **Dimensions**

| Part No.   | Port 1 | Port 2 | Port 3 | B1 | D1 | D2  | H1 | H2   | НЗ   |
|------------|--------|--------|--------|----|----|-----|----|------|------|
| 0821002003 | G 1/4  | G 1/4  | G 3/8  | 25 | 25 | 5.5 | 36 | 30.2 | 13.2 |
| 0821002004 | G 3/8  | G 3/8  | G 3/8  | 25 | 25 | 5.5 | 42 | 30.2 | 13.2 |

| L1 | L2 | L3 | L4  |
|----|----|----|-----|
| 62 | 38 | 26 | 8.5 |
| 62 | 38 | 26 | 8.5 |