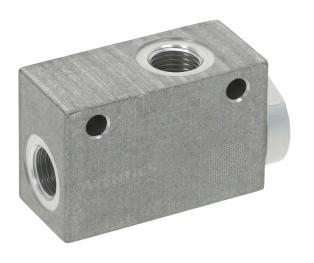

## Quick exhaust valve

0821002004

## **AVENTICS Quick exhaust valves**

AVENTICS Series Quick Exhaust valves are pneumatic quick exhaust valves with aluminium or polymer bodies. They speed the exhausting of air cylinders, clutches or other pneumatic devices. Sensitive with a large internal air passages exhaust air quickly for top speed of your operation and benefits of a special diaphragm design that eliminates chattering associated with exhaust valves.