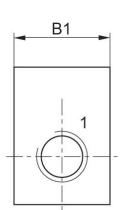

## **Dimensions**

| Part No.   | Port 1 | Port 2 | Port 3 | B1 | D1 | D2  | H1 | H2   | НЗ   |
|------------|--------|--------|--------|----|----|-----|----|------|------|
| 0821002003 | G 1/4  | G 1/4  | G 3/8  | 25 | 25 | 5.5 | 36 | 30.2 | 13.2 |
| 0821002004 | G 3/8  | G 3/8  | G 3/8  | 25 | 25 | 5.5 | 42 | 30.2 | 13.2 |