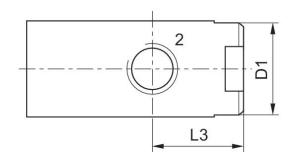

## **Dimensions**

| Part No.   | Port 1 | Port 2 | Port 3 | B1 | D1 | D2  | H1 | H2   | НЗ   |
|------------|--------|--------|--------|----|----|-----|----|------|------|
| 0821002003 | G 1/4  | G 1/4  | G 3/8  | 25 | 25 | 5.5 | 36 | 30.2 | 13.2 |
| 0821002004 | G 3/8  | G 3/8  | G 3/8  | 25 | 25 | 5.5 | 42 | 30.2 | 13.2 |

| L1 | L2 | L3 | L4  |
|----|----|----|-----|
| 62 | 38 | 26 | 8.5 |
| 62 | 38 | 26 | 8.5 |