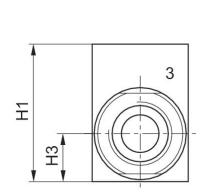

## **Dimensions**

| Part No.   | Port 1 | Port 2 | Port 3 | B1 | D1 | D2  | H1 | H2   | НЗ   |
|------------|--------|--------|--------|----|----|-----|----|------|------|
| 0821002003 | G 1/4  | G 1/4  | G 3/8  | 25 | 25 | 5.5 | 36 | 30.2 | 13.2 |
| 0821002004 | G 3/8  | G 3/8  | G 3/8  | 25 | 25 | 5.5 | 42 | 30.2 | 13.2 |