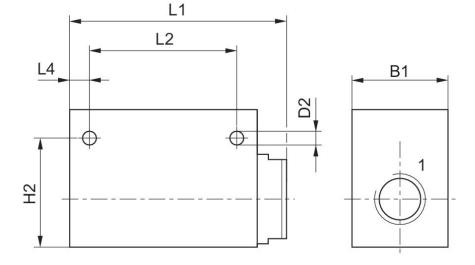

## Dimensions

| Part No.   | Port 1 | Port 2 | Port 3 | B1 | D1 | D2  | H1 | H2   | H3   |
|------------|--------|--------|--------|----|----|-----|----|------|------|
| 0821002003 | G 1/4  | G 1/4  | G 3/8  | 25 | 25 | 5.5 | 36 | 30.2 | 13.2 |
| 0821002004 | G 3/8  | G 3/8  | G 3/8  | 25 | 25 | 5.5 | 42 | 30.2 | 13.2 |

| L1 | L2 | L3 | L4  |
|----|----|----|-----|
| 62 | 38 | 26 | 8.5 |
| 62 | 38 | 26 | 8.5 |