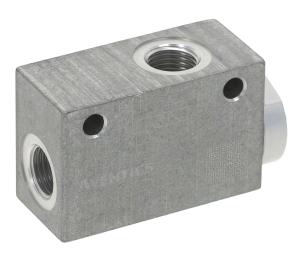

## Quick exhaust valve

0821002003

General series information AVENTICS Quick exhaust valves

AVENTICS Series Quick Exhaust valves are pneumatic quick exhaust valves with aluminium or polymer bodies. They speed the exhausting of air cylinders, clutches or other pneumatic devices. Sensitive with a large internal air passages exhaust air quickly for top speed of your operation and benefits of a special diaphragm design that eliminates chattering associated with exhaust valves.

## **Technical data**

Industry Type Medium Compressed air connection input Compressed air connection type 1 Compressed air connection 2 Compressed air connection type 2 Port 3 (Exhaust) Compressed air connection type 3 Nominal flow Qn 1 to 2 Nominal flow Qn 2 to 3 Working pressure min. Working pressure max Min. ambient temperature Max. ambient temperature Industrial Poppet valve Compressed air G 1/4 Internal thread G 1/4 Internal thread G 3/8 Internal thread 1000 I/min 2050 I/min 0.5 bar 10 bar 0 °C 80 °C

Min. medium temperature Max. medium temperature Weight Housing material Seal material Part No. 0 °C 80 °C 0.11 kg Aluminum Acrylonitrile butadiene rubber 0821002003