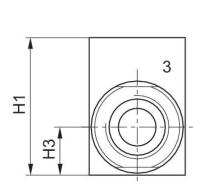

## Dimensions

| Part No.   | Port 1 | Port 2 | Port 3 | B1 | D1 | D2  | H1 | H2   | H3   |
|------------|--------|--------|--------|----|----|-----|----|------|------|
| 0821002003 | G 1/4  | G 1/4  | G 3/8  | 25 | 25 | 5.5 | 36 | 30.2 | 13.2 |
| 0821002004 | G 3/8  | G 3/8  | G 3/8  | 25 | 25 | 5.5 | 42 | 30.2 | 13.2 |