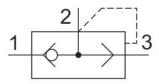

## **Technical data**

Industry Type Medium Compressed air connection input Compressed air connection type 1 Compressed air connection 2 Compressed air connection type 2 Port 3 (Exhaust) Compressed air connection type 3 Nominal flow Qn 1 to 2 Nominal flow Qn 2 to 3 Working pressure min. Working pressure max Min. ambient temperature Max. ambient temperature Industrial Poppet valve Compressed air G 1/4 Internal thread G 1/4 Internal thread G 3/8 Internal thread 1000 I/min 2050 I/min 0.5 bar 10 bar 0 °C 80 °C