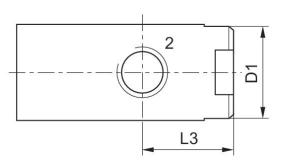

## Dimensions

| Part No.   | Port 1 | Port 2 | Port 3 | B1 | D1 | D2  | H1 | H2   | H3   |
|------------|--------|--------|--------|----|----|-----|----|------|------|
| 0821002003 | G 1/4  | G 1/4  | G 3/8  | 25 | 25 | 5.5 | 36 | 30.2 | 13.2 |
| 0821002004 | G 3/8  | G 3/8  | G 3/8  | 25 | 25 | 5.5 | 42 | 30.2 | 13.2 |

| L1 | L2 | L3 | L4  |
|----|----|----|-----|
| 62 | 38 | 26 | 8.5 |
| 62 | 38 | 26 | 8.5 |