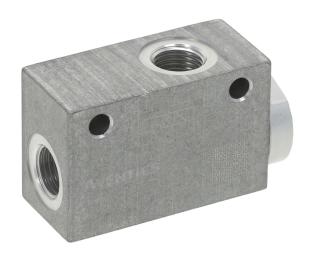

### General series information AVENTICS Quick exhaust valves

■ AVENTICS Series Quick Exhaust valves are pneumatic quick exhaust valves with aluminium or polymer bodies. They speed the exhausting of air cylinders, clutches or other pneumatic devices. Sensitive with a large internal air passages exhaust air quickly for top speed of your operation and benefits of a special diaphragm design that eliminates chattering associated with exhaust valves.

#### Technical data

Industry Industrial
Type Poppet valve
Medium Compressed air

Compressed air connection input G 1/2
Compressed air connection type 1 Internal thread
Compressed air connection 2 G 1/2
Compressed air connection type 2 Internal thread

Port 3 (Exhaust) G 3/4

Compressed air connection type 3 Internal thread Nominal flow Qn 1 to 2 3500 l/min Nominal flow Qn 2 to 3 7000 l/min Working pressure min. 0.5 bar Working pressure max 10 bar

Min. ambient temperature 0 °C

Max. ambient temperature 80 °C

Min. medium temperature Max. medium temperature

Weight

Housing material

Seal material

Part No.

0°C

80 °C

0.3 kg

Aluminum

Acrylonitrile butadiene rubber

0821002002