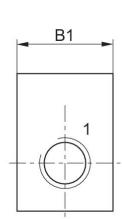

## **Dimensions**

| Part No.   | Port 1 | Port 2 | Port 3 | B1 | D1 | D2  | H1 | H2   | H3   |
|------------|--------|--------|--------|----|----|-----|----|------|------|
| 0821002003 | G 1/4  | G 1/4  | G 3/8  | 25 | 25 | 5.5 | 36 | 30.2 | 13.2 |
| 0821002004 | G 3/8  | G 3/8  | G 3/8  | 25 | 25 | 5.5 | 42 | 30.2 | 13.2 |