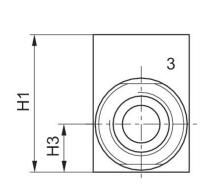

## **Dimensions**

| Part No.   | Port 1 | Port 2 | Port 3 | B1 | D1 | D2  | H1 | H2   | H3   |
|------------|--------|--------|--------|----|----|-----|----|------|------|
| 0821002003 | G 1/4  | G 1/4  | G 3/8  | 25 | 25 | 5.5 | 36 | 30.2 | 13.2 |
| 0821002004 | G 3/8  | G 3/8  | G 3/8  | 25 | 25 | 5.5 | 42 | 30.2 | 13.2 |