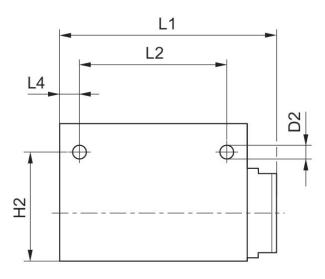

## **Dimensions**

| Part No.   | Port 1 | Port 2 | Port 3 | B1 | D1 | D2  | H1 | H2   | H3   |
|------------|--------|--------|--------|----|----|-----|----|------|------|
| 0821002003 | G 1/4  | G 1/4  | G 3/8  | 25 | 25 | 5.5 | 36 | 30.2 | 13.2 |
| 0821002004 | G 3/8  | G 3/8  | G 3/8  | 25 | 25 | 5.5 | 42 | 30.2 | 13.2 |

| L1 | L2 | L3 | L4  |
|----|----|----|-----|
| 62 | 38 | 26 | 8.5 |
| 62 | 38 | 26 | 8.5 |