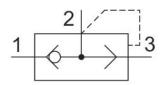

### General series information AVENTICS Quick exhaust valves

■ AVENTICS Series Quick Exhaust valves are pneumatic quick exhaust valves with aluminium or polymer bodies. They speed the exhausting of air cylinders, clutches or other pneumatic devices. Sensitive with a large internal air passages exhaust air quickly for top speed of your operation and benefits of a special diaphragm design that eliminates chattering associated with exhaust valves.