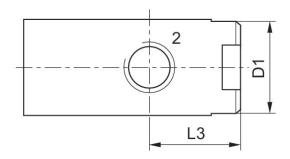

## **Dimensions**

| Part No.   | Port 1 | Port 2 | Port 3 | B1 | D1 | D2  | H1 | H2   | H3   |
|------------|--------|--------|--------|----|----|-----|----|------|------|
| 0821002003 | G 1/4  | G 1/4  | G 3/8  | 25 | 25 | 5.5 | 36 | 30.2 | 13.2 |
| 0821002004 | G 3/8  | G 3/8  | G 3/8  | 25 | 25 | 5.5 | 42 | 30.2 | 13.2 |

| L1 | L2 | L3 | L4  |
|----|----|----|-----|
| 62 | 38 | 26 | 8.5 |
| 62 | 38 | 26 | 8.5 |